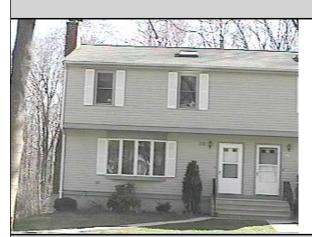

## **Building Exterior Details**

**Building Type: CONDO-TNHS** 

Year Built: 1987 Grade: C Frame Type: WOOD Living Units: 1

**Building Condition:** Average Roof Cover: ASPHALT Roof Type: GABLE

Exterior Wall Type: CLAPBOARD